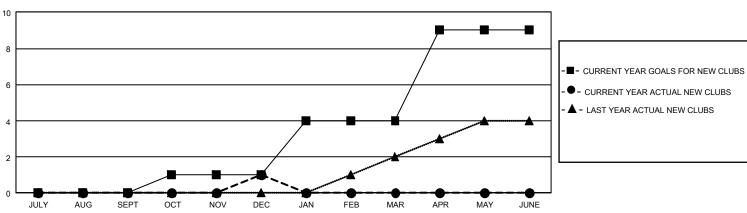

## GAT MONTHLY MEMBERSHIP PROGRESS REPORT Result

GMT Constitutional Area 5 - J, Group G

REPORT DOES NOT INCLUDE CLUBS IN UNDISTRICTED AREAS.

| Clubs                 |               |           |               | Members               |                         |                         |                                                    |
|-----------------------|---------------|-----------|---------------|-----------------------|-------------------------|-------------------------|----------------------------------------------------|
| RESULTS FOR 2022-2023 |               |           |               | RESULTS FOR 2022-2023 |                         |                         |                                                    |
| QUARTER               | NEW CLUB GOAL | NEW CLUBS | DROPPED CLUBS | QUARTER               | MBER GROWTH NET<br>GOAL | MEMBER GROWTH<br>ACTUAL | DROPPED MEMBERS<br>ACTUAL (including<br>transfers) |
| JULY/AUG/SEPT         | 0             | 0         | 3             | JULY/AUG/SEPT         | 225                     | 487                     | 268                                                |
| OCT/NOV/DEC           | 3             | 1         | 3             | OCT/NOV/DEC           | 170                     | 266                     | 352                                                |
| JAN/FEB/MAR           | 9             | 0         | 0             | JAN/FEB/MAR           | 136                     | 0                       | 0                                                  |
| APR/MAY/JUNE          | 15            | 0         | 0             | APR/MAY/JUNE          | 610                     | 0                       | 0                                                  |