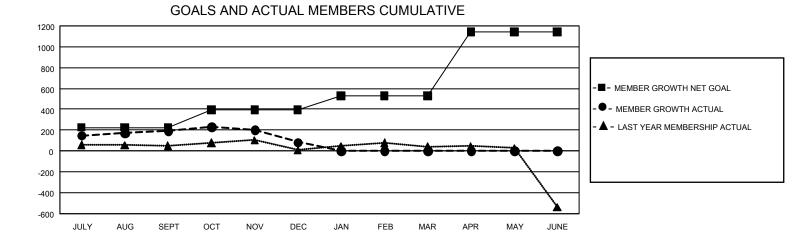

## GAT MONTHLY MEMBERSHIP PROGRESS REPORT Result

GMT Constitutional Area 5 - J, Group G

REPORT DOES NOT INCLUDE CLUBS IN UNDISTRICTED AREAS.

| Clubs                 |               |           |               | Members               |                         |                         |                                                    |
|-----------------------|---------------|-----------|---------------|-----------------------|-------------------------|-------------------------|----------------------------------------------------|
| RESULTS FOR 2022-2023 |               |           |               | RESULTS FOR 2022-2023 |                         |                         |                                                    |
| QUARTER               | NEW CLUB GOAL | NEW CLUBS | DROPPED CLUBS | QUARTER               | MBER GROWTH NET<br>GOAL | MEMBER GROWTH<br>ACTUAL | DROPPED MEMBERS<br>ACTUAL (including<br>transfers) |
| JULY/AUG/SEPT         | 0             | 0         | 3             | JULY/AUG/SEPT         | 225                     | 487                     | 268                                                |
| OCT/NOV/DEC           | 3             | 1         | 3             | OCT/NOV/DEC           | 170                     | 266                     | 352                                                |
| JAN/FEB/MAR           | 9             | 0         | 0             | JAN/FEB/MAR           | 136                     | 0                       | 0                                                  |
| APR/MAY/JUNE          | 15            | 0         | 0             | APR/MAY/JUNE          | 610                     | 0                       | 0                                                  |